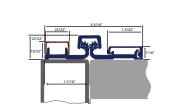

- Items with List Prices ship in 72 hours
- Thresholds punched and drilled for the supplied #10 Phillips wood screws @ 1 per lienal foot
- Perimeter seals drilled for the supplied #6 sheet metal screws @ 1 per lienal foot

| L |  |
|---|--|

| Perimeter Seals  |                                | MF        | BZ      |           |
|------------------|--------------------------------|-----------|---------|-----------|
| Ferinieter Seuis | -<br>Million                   | List Prie | ce Each | Case Qty. |
| PS-V-36"/84"     | (1) 36" x (2)84" x Vinyl Bulb  | 55.00     | 91.80   | 25        |
| PS-V-48"/84"     | (1) 48" x (2) 84" x Vinyl Bulb | 67.45     |         | 25        |

|              | List Pri                       | ce Each |        |  |
|--------------|--------------------------------|---------|--------|--|
| PS-V-36"/84" | (1) 36" x (2)84" x Vinyl Bulb  | 55.00   | 91.80  |  |
| PS-V-48"/84" | (1) 48" x (2) 84" x Vinyl Bulb | 67.45   |        |  |
| PS-V-72"/84" | (1) 72" x (2) 84" x Vinyl Bulb | 74.20   | 122.40 |  |
| PS-V-96"/96" | (2) 96" x Vinyl Bulb           | 76.50   | 129.20 |  |