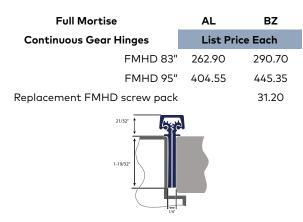

- Items listed ship in 72 hours

- Hinges packed 1 per shipping box

- Full Mortise hinges include self tapping machine screws

Full Surface

**Continuous Gear Hinges** 

Replacement FSHD screw pack w/ TB's

- Full Surface hinges include self tapping machine screws & thru bolts

**Full Mortise Offset** 

**Continuous Gear Hinges** 

Replacement FMHD screw pack

| Full Surface Offset                 | AL       | BZ      |
|-------------------------------------|----------|---------|
| Continuous Gear Hinges              | List Pri | ce Each |
| FSOHD 83"                           | 394.95   | 428.35  |
| FSOHD 95"                           | 566.60   | 634.60  |
| Replacement FSHD screw pack w/ TB's | 64.65    | 64.65   |

FMOHD 83"

FMOHD 95"

FSHD 83"

**FSHD 95**"

AL

384.15

536.60

64.65

List Price Each

416.45

604.55

64.65

3/4\*

AL

290.70

423.25

**List Price Each** 

ΒZ

332.60

31.20

- Items with List Prices ship in 72 hours

•[

- All items include fasteners and anchors for standard installations, see spec sheets for complete fastener information

| Door Stops |                                 | US4   | US10B | US26D           | US32D | Gray/Zinc |           |
|------------|---------------------------------|-------|-------|-----------------|-------|-----------|-----------|
|            |                                 |       |       | List Price Each |       |           | Case Qty. |
|            | WS-CC<br>Cancave Wall Stop      | 7.95  | 7.95  |                 | 5.70  |           | 20        |
|            | WS-CV<br>Convex Wall Stop       | 7.95  | 7.95  |                 | 5.70  |           | 20        |
|            | DFS-U<br>Universal Dome Stop    | 15.85 | 15.85 | 11.35           |       |           | 10        |
|            | FS-1<br>Floor Stop              | 31.20 | 31.20 | 28.90           |       |           | 10        |
|            | FS-1-WH<br>Floor Stop w/ Holder | 38.55 | 38.55 | 33.45           |       |           | 10        |
|            | KDS-B (Brass)                   | 38.55 | 38.55 | 35.15           |       |           | 10        |
|            | KDS-A (Aluminum)                | 24.95 | 24.95 | 24.95           |       |           | 10        |
|            | KDS Repl. Rubber                |       |       |                 |       | 1.70      | 100       |
|            | CCS-1                           |       |       |                 |       | 111.05    | 4         |
|            | Crash Chain Stop                |       |       |                 |       |           |           |