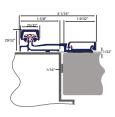

- Items with List Prices ship in 72 hours
- Thresholds punched and drilled for the supplied #10 Phillips wood screws @ 1 per lienal foot
- Perimeter seals drilled for the supplied #6 sheet metal screws @ 1 per lienal foot

|          | Saddle Threshold        | le Ô                           | MF        | BZ              |    |
|----------|-------------------------|--------------------------------|-----------|-----------------|----|
|          | Suddle Intesholds       |                                | List Prie | List Price Each |    |
|          | TH5-36"                 | 5" x 36" x 1/2"                | 55.55     | 92.95           | 20 |
|          | TH5-48"                 | 5" x 48" x 1/2"                | 73.10     | 123.00          | 10 |
| L.       | TH5-72"                 | 5" x 72" x 1/2"                | 116.15    | 185.30          | 10 |
| 6        | TH5-96″                 | 5" x 96" x 1/2"                | 169.40    | 245.90          | 10 |
|          | TH5-ADA-36"             | 5" × 36" × 1/4"                | 53.30     |                 | 20 |
|          | / TH5-ADA-48"           | 5" x 48" x 1/4"                | 70.85     |                 | 10 |
| <u>ن</u> | TH5-ADA-72"             | 5" x 72" x 1/4"                | 107.10    |                 | 10 |
|          | TH5-ADA-96"             | 5" x 96" x 1/4"                | 141.10    |                 | 10 |
| 0        | TH5P-36"                | 5″ x 36 x 1″ x Vinyl Insert    | 68.55     | 102.00          | 20 |
|          | ■ TH5P-48″              | 5" x 48" x 1" x Vinyl Insert   | 110.55    | 135.45          | 10 |
|          | TH5P-72"                | 5" x 72" x 1" x Vinyl Insert   | 170.00    | 203.45          | 10 |
|          | TH5P-96"                | 5" x 96" x 1" x Vinyl Insert   | 208.55    | 249.35          | 10 |
|          |                         |                                |           |                 |    |
|          | ν ΤΗ5Ρ-ΑDΑ-36"          | 5" x 36" x 1/2" x Vinyl Insert | 84.45     |                 | 20 |
| 1        | TH5P-ADA-48"            | 5" x 48" x 1/2" x Vinyl Insert | 102.60    |                 | 10 |
| 5        | TH5P-ADA-72"            | 5" x 72" x 1/2" x Vinyl Insert | 153.00    |                 | 10 |
|          | TH5P-ADA-96"            | 5" x 96" x 1/2" x Vinyl Insert | 199.45    |                 | 10 |
|          | Note: 1/2" & 1/4" thres | holds both meet ADA requirem   | ents      |                 |    |
|          |                         |                                | Brown     | White           |    |