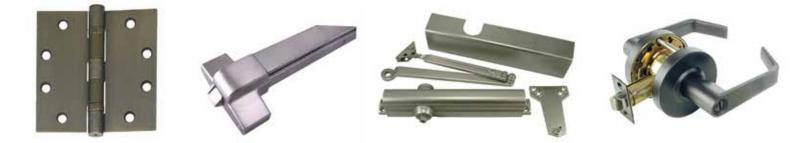

# **Finish Codes**

|               |             |             | HINGES                           |                            |
|---------------|-------------|-------------|----------------------------------|----------------------------|
| <u>ANSI #</u> | <u>US #</u> | <u>DH #</u> | Description                      | <u>Base Material</u>       |
| 600           | USP         | USP-600     | Prime Painted                    | Steel                      |
| 632           | US3         | US3-632     | Bright/Polished Brass Plated     | Steel                      |
| 633           | US4         | US4-633     | Dull/Satin Brass Plated          | Steel                      |
| 639           | US10        | US10-639    | Dull/Satin Bronze Plated         | Steel                      |
| 640           | US10B       | US10B-640   | Oil Rubbed Bronze Plated         | Steel                      |
| 646           | US15        | US15-646    | Dull/Satin Nickel Plated         | Steel                      |
| 631           | US19        | US19-631    | Black Painted                    | Steel                      |
| 651           | US26        | US26-651    | Bright/Polished Chrome Plated    | Steel                      |
| 652           | US26D       | US26D-652   | Dull/Satin Chrome Plated         | Steel                      |
| 630           | US32D       | US32D-630   | 304 - Dull/Satin Stainless Steel | 304 Stainless Steel        |
| 630           | US32D       | US32D-630   | 316 - Dull/Satin Stainless Steel | 316 Marine Grade Stainless |
|               |             |             |                                  |                            |
| 689           | US28        | AL          | Clear/Satin Anodized             | Aluminum                   |
| 690           | US20        | BZ          | Dark Bronze Anodized             | Aluminum                   |
|               |             |             |                                  |                            |

|               |             |             | LOCKS                             |                            |
|---------------|-------------|-------------|-----------------------------------|----------------------------|
| <u>ANSI #</u> | <u>US #</u> | <u>DH #</u> | Description                       | <u>Base Material</u>       |
| 605-677       | US3         | US3-PVD     | Bright/Polished Brass (lifetime)  | Brass/Zinc                 |
| 606-678       | US4         | US4         | Dull/Satin Brass Plated           | Brass/Zinc                 |
| 613-704       | US10B       | US10B       | Oil Rubbed Bronze Plated          | Brass/Zinc                 |
| 619           | US15        | US15        | Dull/Satin Nickel Plated          | Brass/Zinc                 |
| 622           | US19        | US19        | Black                             | Brass/Zinc                 |
| 625-681       | US26        | US26-PVD    | Bright/Polished Chrome (lifetime) | Brass/Zinc                 |
| 626-682       | US26D       | US26D       | Dull/Satin Chrome Plated          | Brass/Zinc                 |
| 630           | US32D       | US32D       | 304 - Dull/Satin Stainless Steel  | 304 Stainless Steel        |
| 630           | US32D       | US32D       | 316 - Dull/Satin Stainless Steel  | 316 Marine Grade Stainless |

| DOOR CLOSERS | D | DO | R | CL | 0 | S | E | RS |
|--------------|---|----|---|----|---|---|---|----|
|--------------|---|----|---|----|---|---|---|----|

| <u>ANSI #</u> | <u>US #</u> | <u>DH #</u> | Description                   | <u>Base Material</u> |
|---------------|-------------|-------------|-------------------------------|----------------------|
| 689           | US28        | AL          | Aluminum Powder Coat          | Any                  |
| 690           | US20        | BZ          | Dark Bronze Powder Coat       | Any                  |
| 693           | US19        | BLK         | Black Powder Coat             | Any                  |
| 696           | US4         | GLD         | Gold Powder Coat              | Any                  |
| 633           | US3         | US3         | Bright/Polished Brass Plated  | Steel/Zinc           |
| 625           | US26        | US26        | Bright/Polished Chrome Plated | Steel/Zinc           |
| 626           | US26D       | US26D       | Dull/Satin Chrome Plated      | Steel/Zinc           |
|               |             |             |                               |                      |

# **Finish Codes**

|               |             |             | EXIT DEVICES                     |                      |
|---------------|-------------|-------------|----------------------------------|----------------------|
| <u>ANSI #</u> | <u>US #</u> | <u>DH #</u> | Description                      | <u>Base Material</u> |
| 632           | US3         | US3         | Bright/Polished Brass Plated     | Steel/Aluminum       |
| 633           | US4         | US4         | Dull/Satin Brass Plated          | Steel/Aluminum       |
| 640           | US10B       | US10B       | Oil Rubbed Bronze Plated         | Steel/Aluminum       |
| 651           | US26        | US26        | Bright/Polished Chrome Plated    | Steel/Aluminum       |
| 630           | US32D       | US32D       | 304 - Dull/Satin Stainless Steel | Stainless Steel      |
| 630           | US32D       | US32D       | 316 - Dull/Satin Stainless Steel | Stainless Steel      |
| 689           | US28        | AL          | Aluminum Powder Coat             | Steel                |
| 690           | US10B       | BZ          | Dark Bronze Powder Coat          | Steel                |
| 696           | US4         | GLD         | Gold Powder Coat                 | Steel                |